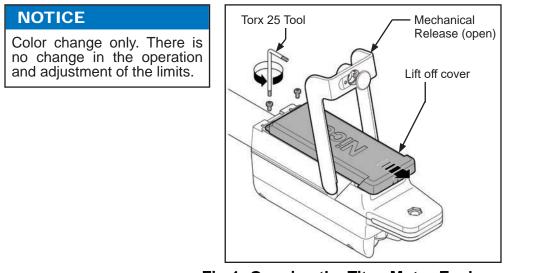

Fig-1: Opening the Titan Motor Enclosure

Fig-2: Limit Cover (L) and Limit Wheels (R)

**Contact Information:** Visit <u>https://support.hysecurity.com/hc/en-us</u> for installation manuals, replacement part instructions, part diagrams and more. Qualified HySecurity distributors are experienced and trained to assist in resolving installation problems. For the name of a qualified distributor near you, call HySecurity at 800-321-9947. \*Before contacting your distributor or HySecurity Technical Support, obtain the serial number of your operator.