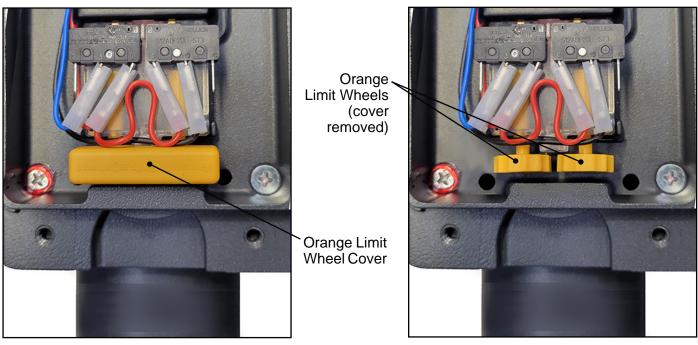

**ISSUE DESCRIPTION:** Indistinct colors of previous limit wheels & cover prevented easy identification.

**RESOLUTION:** Limit wheels and limit wheel cover have been changed to orange color (see Fig-2).

Fig-1: Opening the Titan Motor Enclosure

Fig-2: Limit Cover (L) and Limit Wheels (R)

**Contact Information:** Visit <u>https://support.hysecurity.com/hc/en-us</u> for installation manuals, replacement part instructions, part diagrams and more. Qualified HySecurity distributors are experienced and trained to assist in resolving installation problems. For the name of a qualified distributor near you, call HySecurity at 800-321-9947. \*Before contacting your distributor or HySecurity Technical Support, obtain the serial number of your operator.