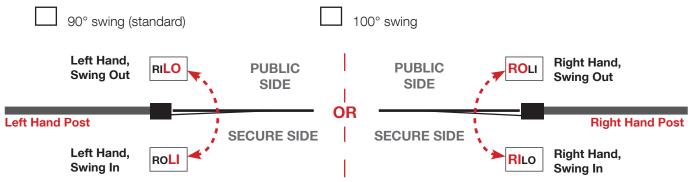

- HySecurity SwingRiser posts have two main configurations, ROLI and RILO. These come in either 90 degree or 100 degree swing.
- ROLI stands for Right Out Left In. If this post is placed on the Right it will Swing Out and if placed on the Left will Swing In.
- RILO stands for Right In Left Out. If this post is placed on the Right it will Swing In and if placed on the Left will Swing Out.
- The Index Arm and access panels will always be located on the secure side

## 4) Degree of Swing: