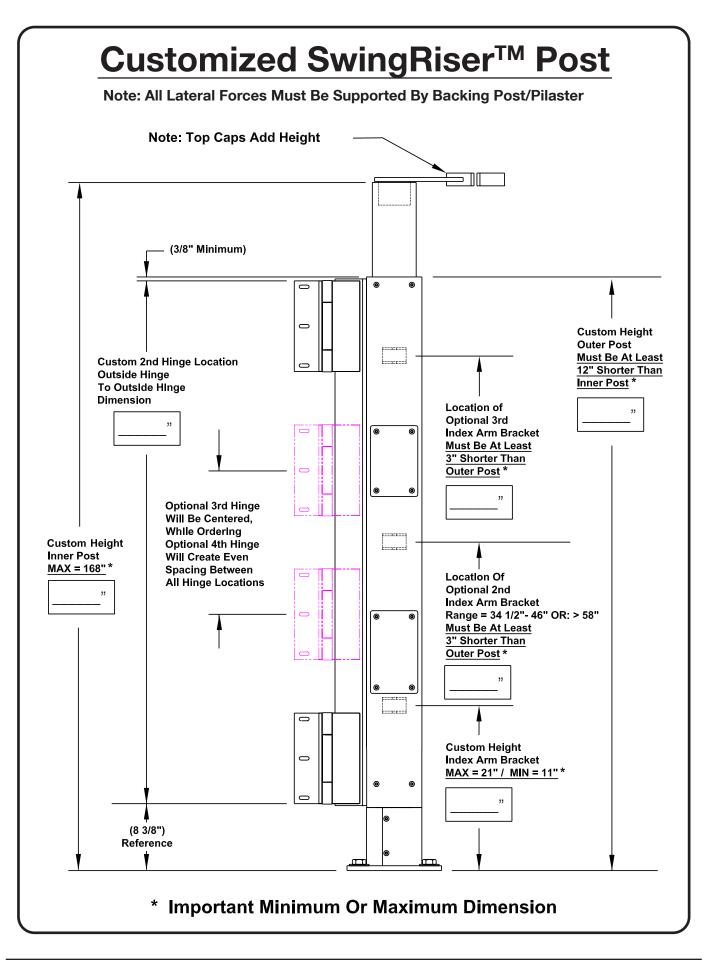

## 6) OUTER (square) Post Height:

68" (Standard)

Custom Height (Specify height on Customized SwingRiser<sup>™</sup> Post on page 6) **Note:** 156" custom height maximum. Outer Post height must be at least 12" shorter than Inner Post

## 7) INNER (round) Post Height:

80" (Standard)

Custom Height (Specify height on customized requests drawing, Customized SwingRiser<sup>™</sup> Post on page 6) <sup>(S)</sup>.

**Note:** 168" custom height maximum. Inner Post height must be at least 12" taller than Outer Post

# 7) Hinges:

|                                                                                                         |  | 2 Hinges in Standard Positions (Standard)                                                                         |                     |                        |  |  |  |  |  |  |
|---------------------------------------------------------------------------------------------------------|--|-------------------------------------------------------------------------------------------------------------------|---------------------|------------------------|--|--|--|--|--|--|
|                                                                                                         |  | 2 Hinges, Custom Positions (Specify positions on Customized SwingRiser™ Post on page 6) ☺                         |                     |                        |  |  |  |  |  |  |
|                                                                                                         |  | 3 Hinges (Specify positions on Customized SwingRiser™Post on page 6) ⑤                                            |                     |                        |  |  |  |  |  |  |
|                                                                                                         |  | 4 Hinges (Specify positions on Customized SwingRiser™ Post on page 6) ☺                                           |                     |                        |  |  |  |  |  |  |
|                                                                                                         |  | No Hinges (\$                                                                                                     |                     |                        |  |  |  |  |  |  |
| 8) Index Arm:                                                                                           |  |                                                                                                                   |                     |                        |  |  |  |  |  |  |
|                                                                                                         |  | 1 Index Arm in Standard Position (Standard)                                                                       |                     |                        |  |  |  |  |  |  |
|                                                                                                         |  | 1 Index Arm, Custom Position (Specify position on Customized SwingRiser <sup>TM</sup> Post on page 6) $^{igodol}$ |                     |                        |  |  |  |  |  |  |
|                                                                                                         |  | 2 Index Arms, Custom Positions (Specify positions on Customized SwingRiser™ Post on page 6) §                     |                     |                        |  |  |  |  |  |  |
|                                                                                                         |  | 3 Index Arms, Custom Positions (Specify positions on Customized SwingRiser <sup>™</sup> Post on page 6) §         |                     |                        |  |  |  |  |  |  |
|                                                                                                         |  | No Index Arm 🛞                                                                                                    |                     |                        |  |  |  |  |  |  |
| 9) Top Cap Brackets: See drawing on SwingRiser <sup>™</sup> Reference Information on page 5 for details |  |                                                                                                                   |                     |                        |  |  |  |  |  |  |
|                                                                                                         |  | 4" Pipe (4-1/2" OD) See restrictions<br>on SwingRiser™ Reference Information on<br>page 5                         | 5" Pipe (6-5/8" OD) | 8" Pipe (8-5/8"<br>OD) |  |  |  |  |  |  |
|                                                                                                         |  | Pilaster 6                                                                                                        | 5" Square Tube      |                        |  |  |  |  |  |  |
| 10) Lock (pin and receptacle):                                                                          |  |                                                                                                                   |                     |                        |  |  |  |  |  |  |
| -                                                                                                       |  | Ground Lock Dost Lock                                                                                             |                     |                        |  |  |  |  |  |  |
| 11) Heater:                                                                                             |  |                                                                                                                   |                     |                        |  |  |  |  |  |  |
|                                                                                                         |  | Yes (Heater voltage will match Operator voltage) $\$$                                                             | No                  |                        |  |  |  |  |  |  |
| 12) Radio Receiver:                                                                                     |  |                                                                                                                   |                     |                        |  |  |  |  |  |  |
|                                                                                                         |  | Single Channel Open 😌                                                                                             | No Radio Receiver   |                        |  |  |  |  |  |  |