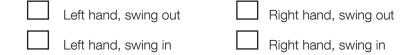

# 3) Gate Handing for the SwingRiser (HRG 220):

**REMINDER:** Gate speed, direction of swing, and degree of swing are fixed and cannot be changed in the field. Operator handing is determined by **STANDING ON THE SECURE SIDE OF THE GATE** looking out toward the public side.

- HySecurity SwingRiser posts have two main configurations, ROLI and RILO. These come in either 90 degree or 100 degree swing.
- ROLI stands for Right Out Left In. If this post is placed on the Right it will Swing Out and if placed on the Left will Swing In.
- RILO stands for Right In Left Out. If this post is placed on the Right it will Swing In and if placed on the Left will Swing Out.
- The Index Arm and access panels will always be located on the secure side