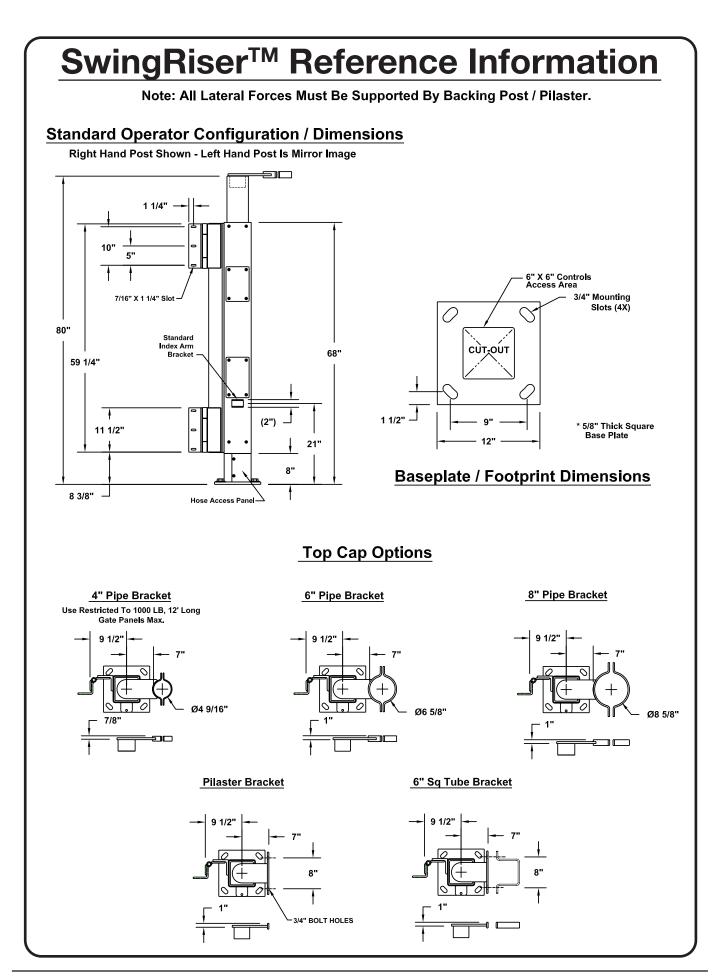

## 6) OUTER (square) Post Height:

68" (Standard)

Custom Height (Specify height on Customized SwingRiser<sup>™</sup> Post on page 6) **Note:** 156" custom height maximum. Outer Post height must be at least 12" shorter than Inner Post

## 7) INNER (round) Post Height:

80" (Standard)

Custom Height (Specify height on customized requests drawing, Customized SwingRiser<sup>™</sup> Post on page 6) <sup>(S)</sup>.

**Note:** 168" custom height maximum. Inner Post height must be at least 12" taller than Outer Post

# 7) Hinges:

|                                                                                                         |  | 2 Hinges in Standard Positions (Standard)                                                                         |                     |                        |  |  |  |  |  |  |
|---------------------------------------------------------------------------------------------------------|--|-------------------------------------------------------------------------------------------------------------------|---------------------|------------------------|--|--|--|--|--|--|
|                                                                                                         |  | 2 Hinges, Custom Positions (Specify positions on Customized SwingRiser™ Post on page 6) ☺                         |                     |                        |  |  |  |  |  |  |
|                                                                                                         |  | 3 Hinges (Specify positions on Customized SwingRiser™Post on page 6) ⑤                                            |                     |                        |  |  |  |  |  |  |
|                                                                                                         |  | 4 Hinges (Specify positions on Customized SwingRiser™ Post on page 6) ☺                                           |                     |                        |  |  |  |  |  |  |
|                                                                                                         |  | No Hinges (\$                                                                                                     |                     |                        |  |  |  |  |  |  |
| 8) Index Arm:                                                                                           |  |                                                                                                                   |                     |                        |  |  |  |  |  |  |
|                                                                                                         |  | 1 Index Arm in Standard Position (Standard)                                                                       |                     |                        |  |  |  |  |  |  |
|                                                                                                         |  | 1 Index Arm, Custom Position (Specify position on Customized SwingRiser <sup>TM</sup> Post on page 6) $^{igodol}$ |                     |                        |  |  |  |  |  |  |
|                                                                                                         |  | 2 Index Arms, Custom Positions (Specify positions on Customized SwingRiser™ Post on page 6) §                     |                     |                        |  |  |  |  |  |  |
|                                                                                                         |  | 3 Index Arms, Custom Positions (Specify positions on Customized SwingRiser <sup>™</sup> Post on page 6) §         |                     |                        |  |  |  |  |  |  |
|                                                                                                         |  | No Index Arm 🛞                                                                                                    |                     |                        |  |  |  |  |  |  |
| 9) Top Cap Brackets: See drawing on SwingRiser <sup>™</sup> Reference Information on page 5 for details |  |                                                                                                                   |                     |                        |  |  |  |  |  |  |
|                                                                                                         |  | 4" Pipe (4-1/2" OD) See restrictions<br>on SwingRiser™ Reference Information on<br>page 5                         | 5" Pipe (6-5/8" OD) | 8" Pipe (8-5/8"<br>OD) |  |  |  |  |  |  |
|                                                                                                         |  | Pilaster 6                                                                                                        | 5" Square Tube      |                        |  |  |  |  |  |  |
| 10) Lock (pin and receptacle):                                                                          |  |                                                                                                                   |                     |                        |  |  |  |  |  |  |
| -                                                                                                       |  | Ground Lock Dost Lock                                                                                             |                     |                        |  |  |  |  |  |  |
| 11) Heater:                                                                                             |  |                                                                                                                   |                     |                        |  |  |  |  |  |  |
|                                                                                                         |  | Yes (Heater voltage will match Operator voltage) $\$$                                                             | No                  |                        |  |  |  |  |  |  |
| 12) Radio Receiver:                                                                                     |  |                                                                                                                   |                     |                        |  |  |  |  |  |  |
|                                                                                                         |  | Single Channel Open 😌                                                                                             | No Radio Receiver   |                        |  |  |  |  |  |  |