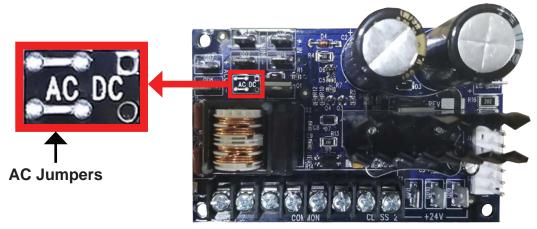

#### **SOLUTION:**

See images below to identify jumper placement that determines if board is AC version or DC version.

**A.C. Version (P/N MX000487)** 

**D.C. Version (P/N MX000369)** 