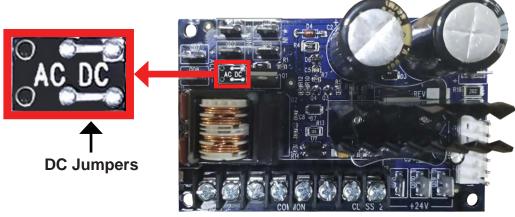

#### **SOLUTION:**

See images below to identify jumper placement that determines if board is AC version or DC version.

**A.C. Version (P/N MX000487)** 

**D.C. Version (P/N MX000369)** 