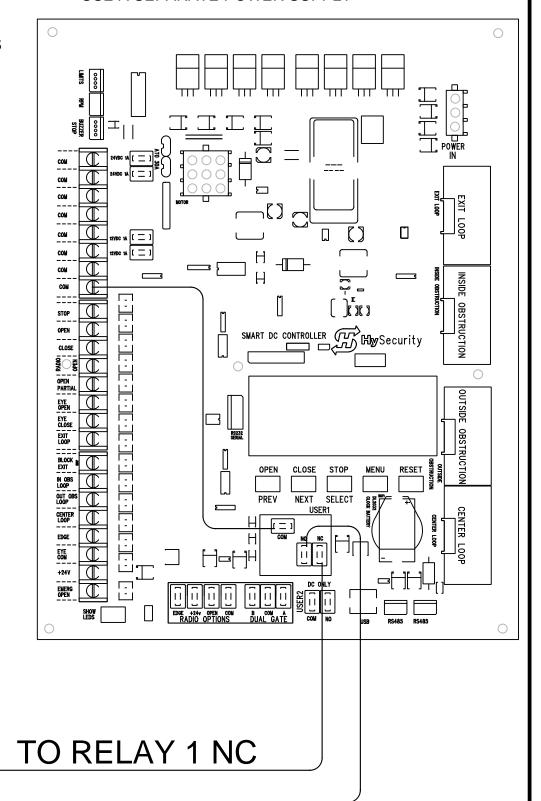

SET RELAY 1 LOGIC FOR OPTION 3 OPEN LIMIT OUTPUT

AC & DC CONNECTIONS REQUIRE A SEPARATE POWER SUPPLY 30VDC, 10A

VAC SPEC:277VAC, 10A

OUT TO AC OR DC POWER SUPPLY

## DRAW ON ACCESSORY TERMINALS CANNOT EXCEED 1AMP.

IF HIGHER AMP DRAW IS REQUIRED, USE A SEPARATE POWER SUPPLY

TO RELAY 1 NO

NOTE: DRAWING IS NOT TO SCALE.

DOCUMENT TITLE

STRONGARMPARK TRAFFIC LIGHTS

| DRAWN   | DATE      | DOCUMENT NUMBER:         |
|---------|-----------|--------------------------|
| (W      | 07\10\15  |                          |
| CHECKED |           | 1111666                  |
| SHOP    | MM/DD/Y   | $Y \cup U \cup U \cup U$ |
| PPROVED | DATE      | THIRD ANGLE PROJECTION   |
| NCPNC   | MM/ DD/ / | V (A)                    |