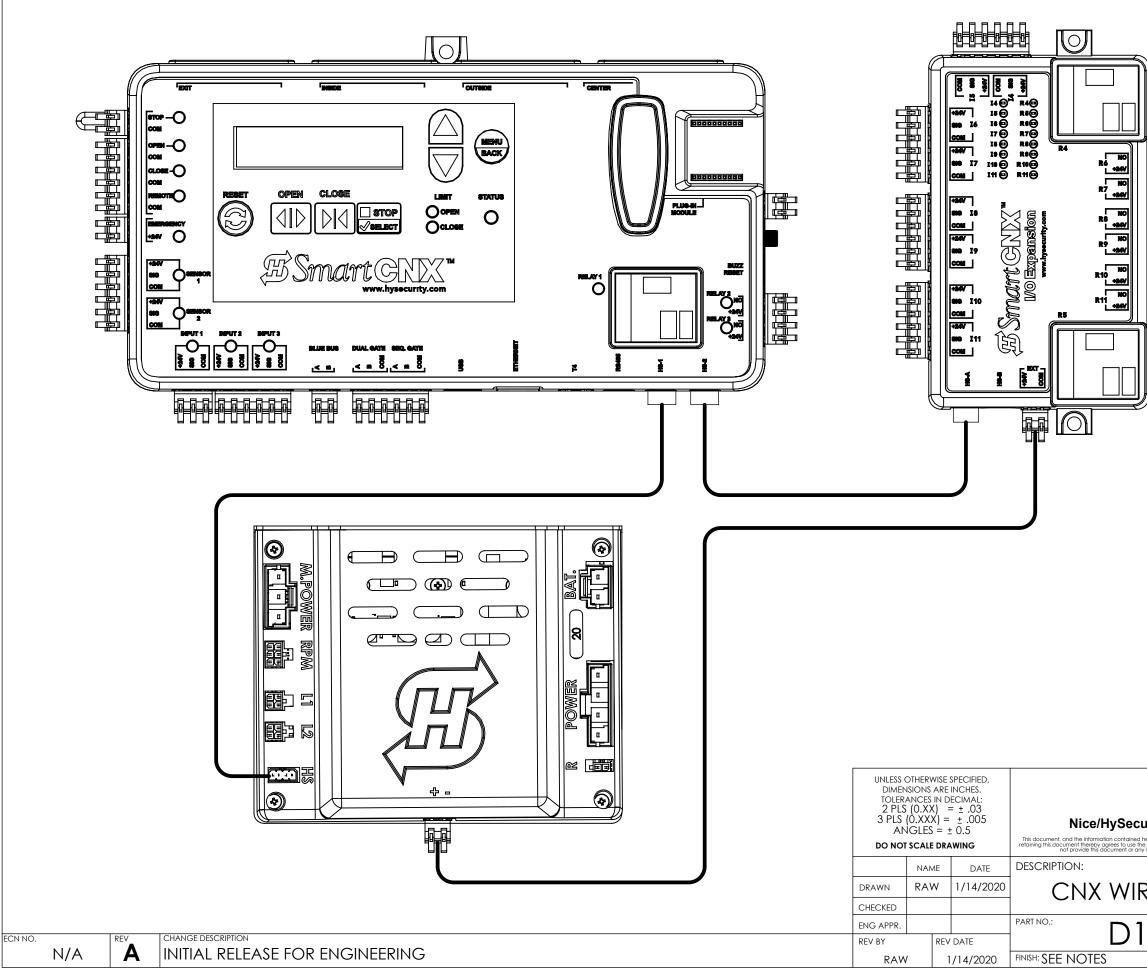

|                                                                                                                                                                                                                                                                     |                                                                                                                                                     |          | D1002 | Α |
|---------------------------------------------------------------------------------------------------------------------------------------------------------------------------------------------------------------------------------------------------------------------|-----------------------------------------------------------------------------------------------------------------------------------------------------|----------|-------|---|
|                                                                                                                                                                                                                                                                     |                                                                                                                                                     |          | D1002 |   |
| Nice<br>Property 6705 S 209th<br>Property 6705 S 209th<br>Property for Control of the optimistic<br>property of the confidential only information to order<br>property of the confidential only information therein to any other party, or<br>PROMOSE LAYCE<br>0002 | St, Ste 101,<br>ITON OF HY-SECURITY GATE, IN<br>9 trade secret information of H<br>4 therein, solely as may be re<br>use if for any other purposed. | Kent, WA |       |   |