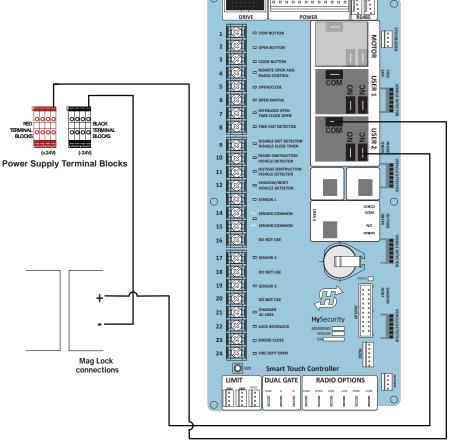

# Wiring the Mag Lock

Connect wires from the Mag Lock to the STC board and +24V on the power supply board.

### **Wiring Diagram**