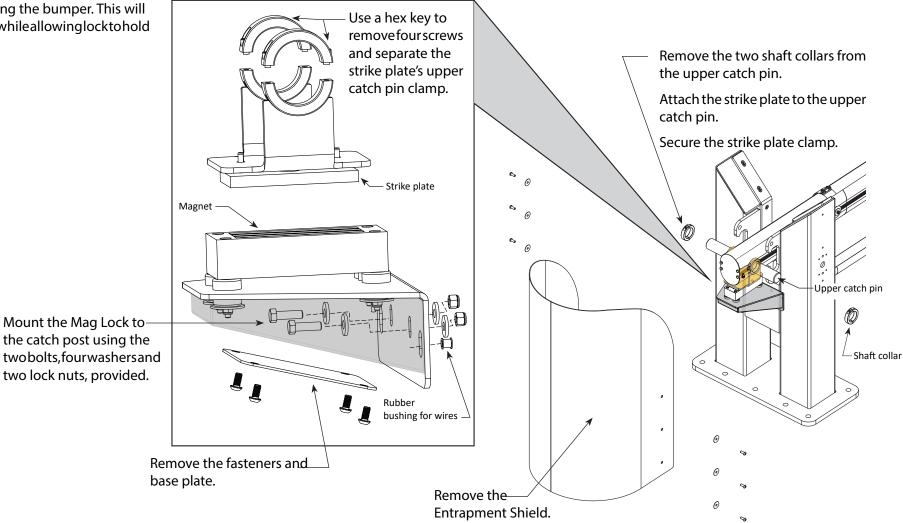

# **StrongArm CRASH Mag Lock**

Adjust the height of lock assembly to allow the strike to rest on the magnet after compressing the bumper. This will minimizenoisewhile allowing lock to hold consistently.