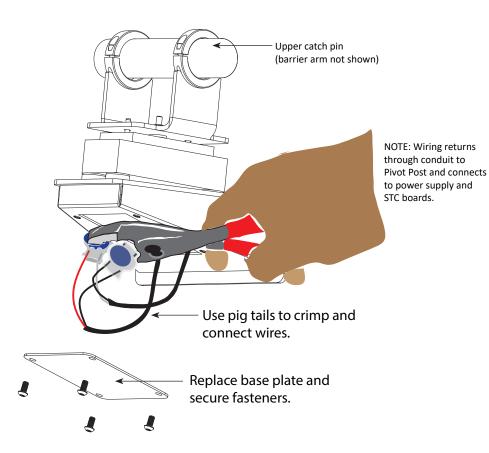

# Wiring the Mag Lock

Connect wires from the Mag Lock to the STC board and +24V on the power supply board.