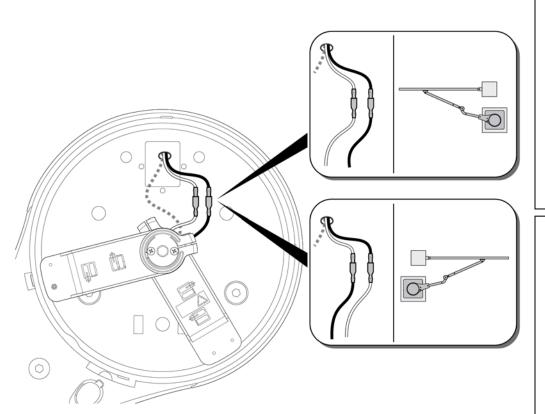

## LIMIT SWITCH SETTING FOR 4300SW

Follow below hardware and software setting according to motor installation

### **Right handed installation**

- <u>Limit switch wiring</u> orange to orange white to white
- On the control board: \*
  - 1. Press FUNCTION
  - 2. Scroll through the options to reach "ADVANCED SETTINGS"
  - 3. Press ENTER
  - 4. Scroll through selection to reach "DIRECTION OF MOTOR"
  - 5. Press ENTER
  - 6. Set motor direction as "→"
  - 7. Press DISPLAY to return to the MAIN MENU

### Left handed installation

- <u>Limit switch wiring</u> orange to white white to orange
- On the control board: \*
  - 1. Press FUNCTION
  - 2. Scroll through the options to reach "ADVANCED SETTINGS"
  - 3. Press ENTER
  - 4. Scroll through selection to reach "DIRECTION OF MOTOR"
  - 5. Press ENTER
  - 6. Set motor direction as " ← "
  - 7. Press DISPLAY to return to the MAIN MENU

<sup>\*</sup>Gate direction reversal can only be accomplished in learning mode.

See section 16 of the 4300SW 4500 SW gate opener manual for further details