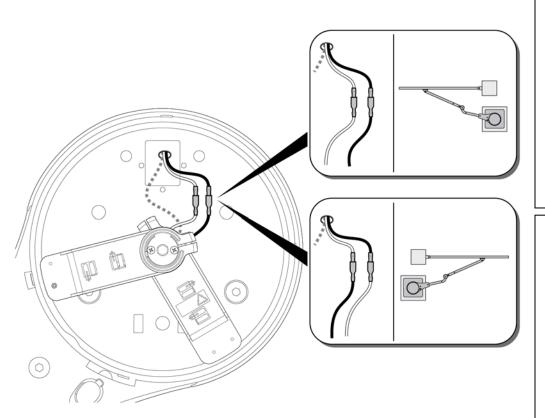

# LIMIT SWITCH SETTING FOR 4500SW

Follow below hardware and software setting according to motor installation

### **Right handed installation**

- <u>Limit switch wiring</u> orange to orange white to white
- On the control board: \*
  - 1. Press FUNCTION
  - 2. Scroll through the options to reach "ADVANCED SETTINGS"
  - 3. Press ENTER
  - 4. Scroll through selection to reach "DIRECTION OF MOTOR"
  - 5. Press ENTER
  - 6. Set motor direction as " ←"
  - 7. Press DISPLAY to return to the MAIN MENU

### Left handed installation

- <u>Limit switch wiring</u> orange to white – white to orange
- On the control board: \*
  - 1. Press FUNCTION
  - 2. Scroll through the options to reach "ADVANCED SETTINGS"
  - 3. Press ENTER
  - 4. Scroll through selection to reach "DIRECTION OF MOTOR"
  - 5. Press ENTER
  - 6. Set motor direction as "→"
  - 7. Press DISPLAY to return to the MAIN MENU

<sup>\*</sup>Gate direction reversal can only be accomplished in learning mode.

See section 16 of the 4300SW 4500 SW gate opener manual for further details