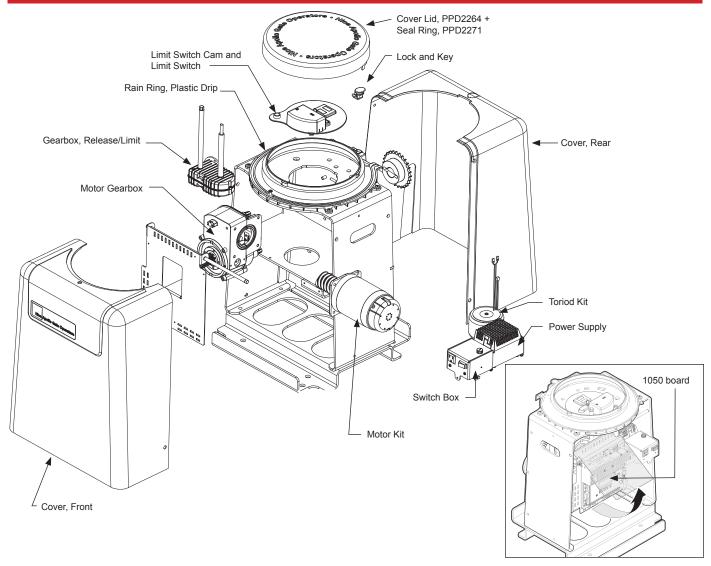

## **Part Diagrams**

## 8300/8500 Chassis and Electric

This drawing is a representation and should be used for parts reference only.

| Part Name                             | Part Number | 8300/8500 Models |
|---------------------------------------|-------------|------------------|
| Board, Control, 1050                  | 1050US      | all              |
| Cover, Front                          | PPD2262     | all              |
| Cover, Rear                           | PPD2263SL   | all              |
| Gearbox, Release/Limit                | SPLSM00201  | all              |
| Limit Switch Cam                      | SPAMG046A00 | all              |
| Limit Switch, Superior                | SPLSM00400  | all              |
| Lock and Key                          | SPREG00300  | all              |
| Motor Gearbox, 1/2 hp and 1 hp Motors | SPAMG039B00 | all              |
| Motor Kit, 1 hp                       | NAKM001     | all              |
| Motor Kit, 1/2 hp                     | NAKM002     | all              |
| Power Supply                          | NCO-PWRSUP  | all              |
| Switch Box                            | 10055710    | all              |
| Toriod Kit                            | SPEG001A00A | all              |