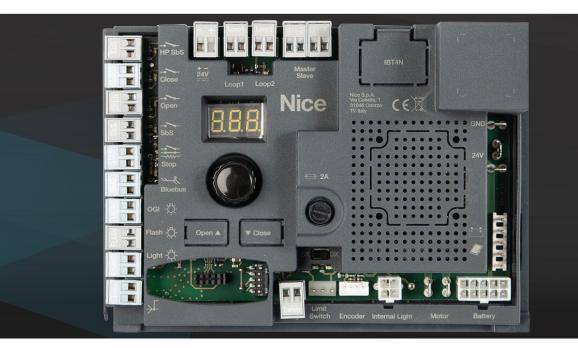

# **BCU1 Controller**

## Innovative controller designed for M-Bar/L-Bar

Digital controller for Nice barrier arms, simplifies set up with a friendly interface.

#### Smooth

New joystick and wheel control for menu navigation.

#### Smart

Native primary/secondary controls for integrating with other Nice barrier arms.

### Fast

Improved motion control fro faster, smoother operation.

#### Simple

BlueBUS input for error proof safety sensor installation.

### **Technical Specifications**

| Model                                 | BCU1                                                             |
|---------------------------------------|------------------------------------------------------------------|
| Solar                                 |                                                                  |
| Single or Dual Gate                   | Single                                                           |
| Gate Sync                             | No                                                               |
| Barrier Compatible                    | M-Bar / L-Bar                                                    |
| Temperature Rating                    | -4° to 122° F (-20° to 50° C)                                    |
| Operating Voltage                     | 24 VDC                                                           |
| Input Voltage                         | 120VAC 60/50Hz                                                   |
| Maximum Current                       | n/a                                                              |
| Idle Current                          | 1.1mA-1.3mA                                                      |
| Accessory Power                       | 24VDC max 500mA                                                  |
| BlueBUS                               | Yes                                                              |
| Board Dimensions                      | 7.25w x 5.12h x 2.25d inches                                     |
| Communication                         | Optional Oview programmer, OVBT                                  |
| User Controls                         | 3 Character LED display with 4-way joy stick interface           |
| Inputs                                | 4 programmable digital inputs                                    |
| Relays                                | 4 programmable voltage outputs                                   |
| ETL Listed (UL 325)                   | Usage Class I, II, III, IV**                                     |
| External Entrapment<br>Sensor Options | BlueBus monitored entrapment sensors. 2 vehicle detector inputs. |
| Warranty                              | 3 year w/product registration                                    |