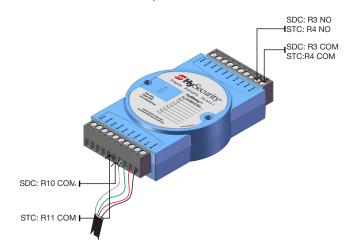

# **FEATURES**

- For use with all HySecurity Operators with the STC or Smart DC boards
- Provides eight additional user relays
- Integrates with Smart Touch and Smart DC controllers using V2.95 or newest S.T.A.R.T. (Smart Touch Analyze & Retrieve Tool)
- Wiring harness 4 wires; two to Dual Gate A & B; two to RS-485
- Two models Smart DC Controllers: MX3307-01 and Smart Touch Controller - MX3307-02

# Add 8 User Relays to your HySecurity Operator

The customized Hy8Relay<sup>™</sup> module provides eight additional user relays for integration with HySecurity's intelligent Smart Touch and Smart DC Controllers. Simple installation and direct communication expands the number of user relay functions available for all Smart Touch and Smart DC controllers with up-to-date software.