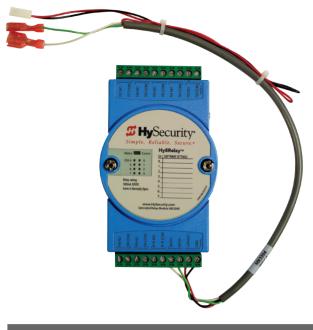

# Hy8Relay<sup>™</sup>

# Add 8 User Relays to your HySecurity Operator

The customized Hy8Relay<sup>™</sup> module provides eight additional user relays for integration with HySecurity's intelligent Smart Touch and Smart DC Controllers. Simple installation and direct communication expands the number of user relay functions available for all Smart Touch and Smart DC controllers with up-to-date software.