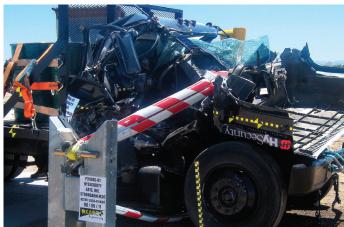

## HydraWedge SM50 StrongArm M50 M50 Bollards

Our M50 products offer the highest security rating available today and can stop a 15,000 lb vehicle moving at a speed of 50 miles per hour.

## StrongArm M30 M30 Bollards

Our M30 rated products can stop the same vehicle at 30 miles per hour.