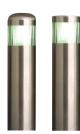

## **Lighted bollard choices:**

Slotted

360°

Panorama

#### Lighted bollard cover options

304 or 316 stainless Flat cap Surface mount Domed cap Slotted light opening Clear or opal lens 360° light opening