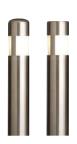

## **Lighted bollard choices:**

Slotted

360°

Panorama

#### Lighted bollard cover options

304 or 316 stainless Flat cap Surface mount Domed cap Slotted light opening Clear or opal lens 360° light opening