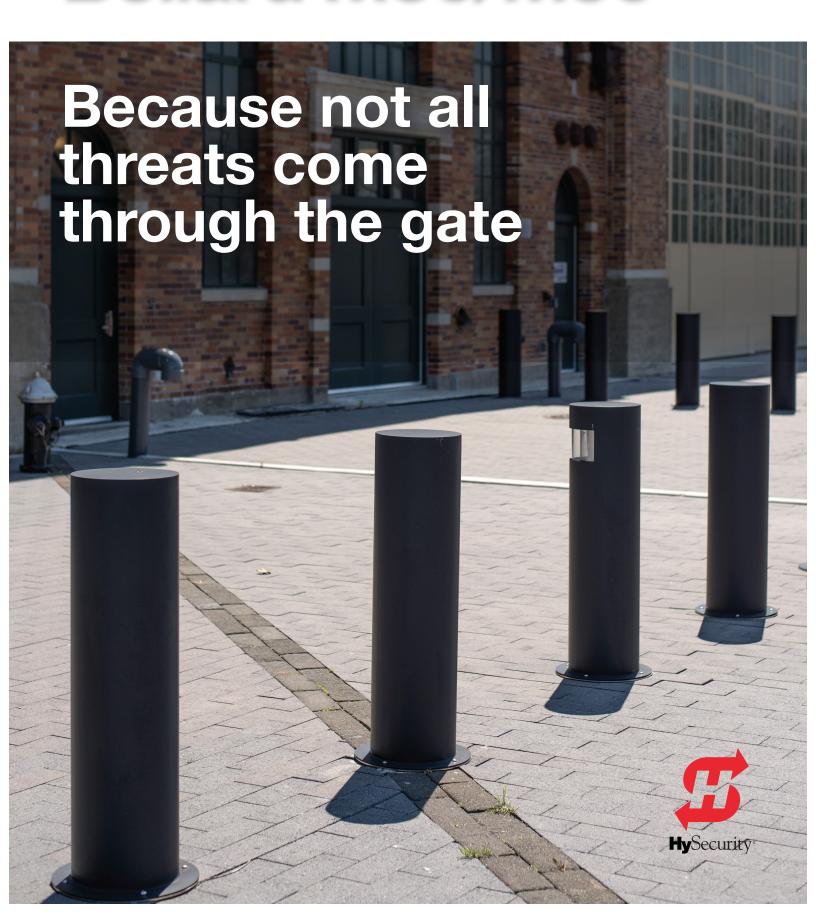

Bollards do the same for pedestrian traffic, permitting free movement while protecting from accidental and malicious threats.

### M30 Bollards M50 Bollards

Bollards protect structures and pedestrian areas, providing an attractive addition to our vehicle access security solutions.