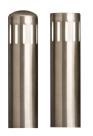

### M30 Bollards M50 Bollards

Bollards protect structures and pedestrian areas, providing an attractive addition to our vehicle access security solutions.

## **Lighted bollard choices:**

Slotted

360°

Panorama

#### Lighted bollard cover options

304 or 316 stainless Flat cap Surface mount Domed cap Slotted light opening Clear or opal lens 360° light opening