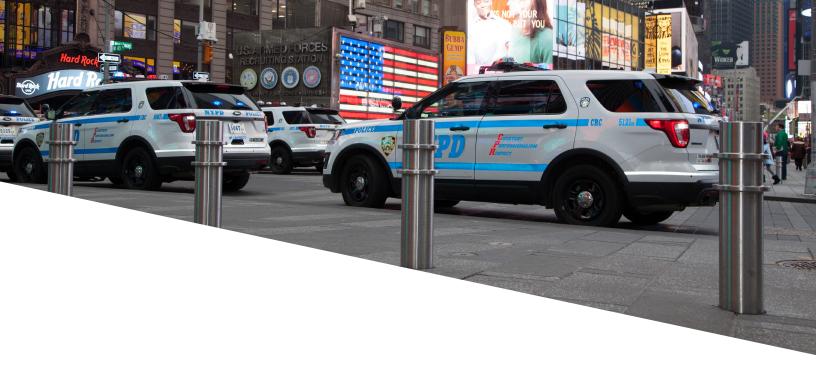

Bollards do the same for pedestrian traffic, permitting free movement while protecting from accidental and malicious threats.

### M30 Bollards M50 Bollards

Bollards protect structures and pedestrian areas, providing an attractive addition to our vehicle access security solutions.