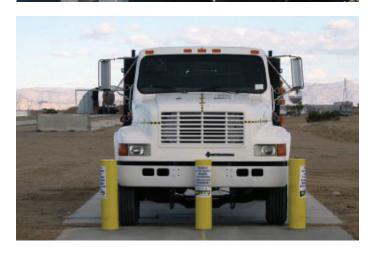

## HydraWedge SM50 StrongArm M50 M50 Bollards

Our M50 products offer the highest security rating available today and can stop a 15,000 lb vehicle moving at a speed of 50 miles per hour.

## StrongArm M30 M30 Bollards

Our M30 rated products can stop the same vehicle at 30 miles per hour.