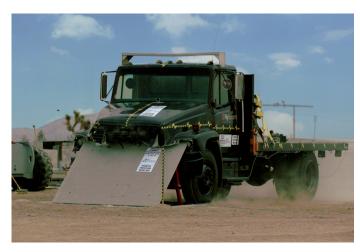

## HydraWedge SM50 StrongArm M50 M50 Bollards

Our M50 products offer the highest security rating available today and can stop a 15,000 lb vehicle moving at a speed of 50 miles per hour.

## StrongArm M30 M30 Bollards

Our M30 rated products can stop the same vehicle at 30 miles per hour.