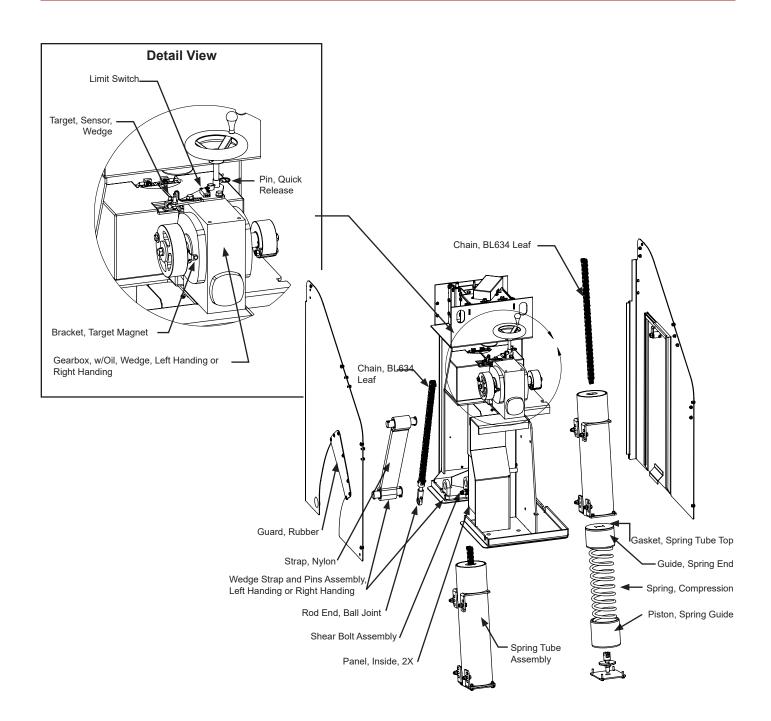

### **Chassis, Drive and Electrical**

| Part Name                                    | Part Number | WedgeSmart DC Models |
|----------------------------------------------|-------------|----------------------|
| Bracket, Target Magnet                       | MX3416      | all                  |
| Chain, BL634 Leaf                            | MX3241      | all                  |
| Gasket, Spring Tube Top                      | MX3594      | all                  |
| Gearbox, with Oil, Wedge, Left Handing       | MX3701-01   | Left hand            |
| Gearbox, with Oil, Wedge, Right Handing      | MX3701-02   | Right hand           |
| Guard, Rubber, Wedge Pivot                   | MX3454      | all                  |
| Guide, Spring End                            | MX3766      | all                  |
| Limit Switch                                 | MX001777    | all                  |
| Panel, Inside                                | MX3334      | all                  |
| Pin, Quick Release, 3/16 x 1-1/2 inch        | MX3374      | all                  |
| Piston, Spring Guide                         | MX3767      | all                  |
| Rod End, Ball Joint                          | MX3237      | all                  |
| Shear Bolt Assembly                          | MX3395      | all                  |
| Spring Tube, Assembly                        | MX3760      | all                  |
| Spring, Compression                          | MX3756      | all                  |
| Strap                                        | MX3418      | all                  |
| Target Sensor, Wedge, with Terminals         | MX3566      | all                  |
| Wedge Strap and Pins Assembly, Left Handing  | MX3615-01   | Left hand            |
| Wedge Strap and Pins Assembly, Right Handing | MX3615-02   | Right hand           |

### **Chassis, Drive and Electrical**

This drawing is a representation and should be used for parts reference only.

| Part Name                             | Part Number | WedgeSmart DC Models |  |
|---------------------------------------|-------------|----------------------|--|
| Battery Kit, 50Ah, Replacement        | MX002013    | all                  |  |
| Belt, Drive                           | MX3544      | all                  |  |
| Bumper Replacement Kit, Physical Stop | MX3103      | all                  |  |
| Counterweight, Barrier Arm, Breakaway | MX3267      | all                  |  |
| Cover, Rear                           | MX3330      | all                  |  |
| Cover, Top                            | MX3820      | all                  |  |
| Door, Access                          | MX3331      | all                  |  |
| Gasket, Shaft Seal                    | MX3627      | all                  |  |
| Gasket, Traffic Lens                  | MX3818      | all                  |  |
| Gearbox, with Oil                     | MX3270      | all                  |  |
| Gearmotor, 24VDC, w/Hall Sensor       | MX3585      | all                  |  |
| LED Panel, Red/Green                  | MX3812      | all                  |  |
| Lens, Traffic Light                   | MX3814      | all                  |  |
| Light, Rear Mount, WedgeSmart DC      | MX3805      | all                  |  |
| Lock and keys, T-Lock                 | MX000296    | all                  |  |
| Motor with sensor, 24VDC, 750W        | MX002573    | all                  |  |
| Target, Sensor, Arm                   | MX3219      | all                  |  |