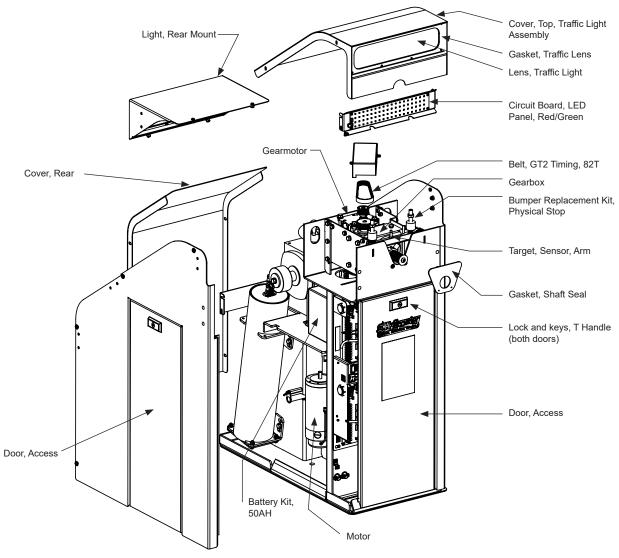

### **Chassis, Drive and Electrical**

This drawing is a representation and should be used for parts reference only.

| Part Name                             | Part Number | WedgeSmart DC Models |  |
|---------------------------------------|-------------|----------------------|--|
| Battery Kit, 50Ah, Replacement        | MX002013    | all                  |  |
| Belt, Drive                           | MX3544      | all                  |  |
| Bumper Replacement Kit, Physical Stop | MX3103      | all                  |  |
| Counterweight, Barrier Arm, Breakaway | MX3267      | all                  |  |
| Cover, Rear                           | MX3330      | all                  |  |
| Cover, Top                            | MX3820      | all                  |  |
| Door, Access                          | MX3331      | all                  |  |
| Gasket, Shaft Seal                    | MX3627      | all                  |  |
| Gasket, Traffic Lens                  | MX3818      | all                  |  |
| Gearbox, with Oil                     | MX3270      | all                  |  |
| Gearmotor, 24VDC, w/Hall Sensor       | MX3585      | all                  |  |
| LED Panel, Red/Green                  | MX3812      | all                  |  |
| Lens, Traffic Light                   | MX3814      | all                  |  |
| Light, Rear Mount, WedgeSmart DC      | MX3805      | all                  |  |
| Lock and keys, T-Lock                 | MX000296    | all                  |  |
| Motor with sensor, 24VDC, 750W        | MX002573    | all                  |  |
| Target, Sensor, Arm                   | MX3219      | all                  |  |