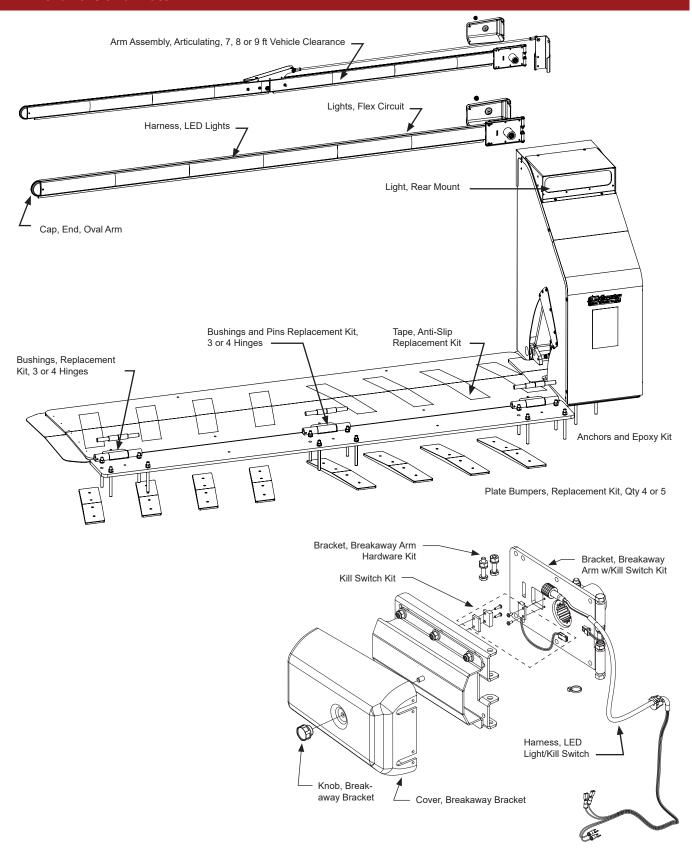

#### **Arm Hardware and Plate**

This drawing is a representation and should be used for parts reference only.

### **Arm Hardware and Plate**

| Part Name                                          | Part Number | WedgeSmart DC Models |  |
|----------------------------------------------------|-------------|----------------------|--|
| Anchors and Epoxy Kit                              | MX3460      | all                  |  |
| Arm Assembly, Aluminum, Oval, 9 ft                 | MX4182-09   | 9 ft model           |  |
| Arm Assembly, Aluminum, Oval, 10 ft                | MX4182-10   | 10 ft model          |  |
| Arm Assembly, Articulating, 8 ft Vehicle Clearance | MX3114-03   | all                  |  |
| Arm Assembly, Articulating, 9 ft Vehicle Clearance | MX3114-04   | all                  |  |
| Bumpers, Replacement Kit, 12 and 14 ft Wedge Plate | MX3699-05   | 12 and 14 ft models  |  |
| Bumpers, Replacement Kit, 9 and 10 ft Wedge Plate  | MX3699-04   | 9 and 10 ft models   |  |
| Bushings and Pins, 3 Hinges Replacement Kit        | MX3697-03   | 9 and 10 ft models   |  |
| Bushings and Pins, 4 Hinges, Replacement Kit       | MX3697-04   | 12 and 14 ft models  |  |
| Bushings, 3 Hinges, Replacement Kit                | MX3696-03   | 9 and 10 ft models   |  |
| Bushings, 4 Hinges, Replacement Kit                | MX3696-04   | 12 and 14 ft models  |  |
| Cap, End, Oval Arm                                 | MX3555      | all                  |  |
| Harness, LED Light/Kill Switch                     | MX4057      | all                  |  |
| Knob, Cover, Breakaway Arm Bracket w/Kill Switch   | MX002653    | all                  |  |
| Light, Rear Mount, WedgeSmart DC                   | MX3805      | all                  |  |
| Lights, Flexible, 10 ft                            | MX4124-10   | all                  |  |
| Tape, Anti-Slip Replacement Kit                    | MX3698      | all                  |  |