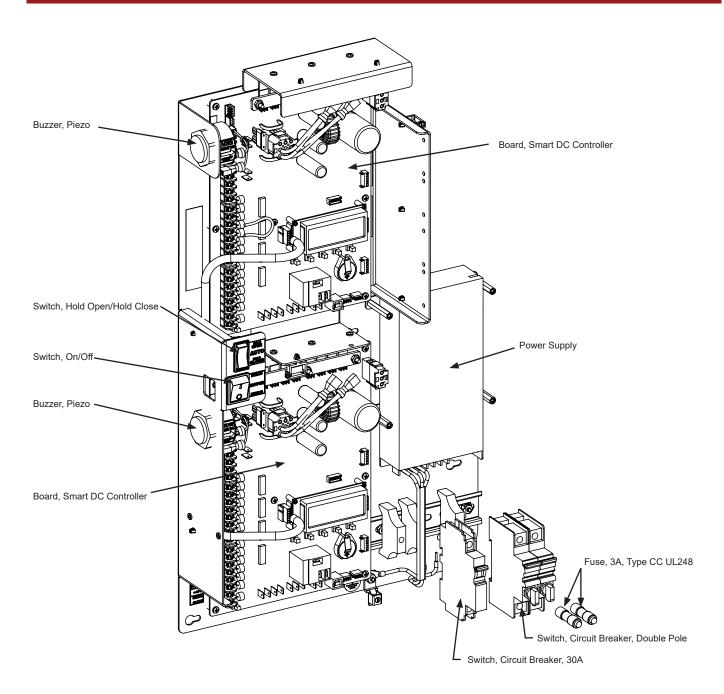

### **Electrical**

This drawing is a representation and should be used for parts reference only.

| Part Name                            | Part Number | WedgeSmart DC Models |  |
|--------------------------------------|-------------|----------------------|--|
| Board, Smart DC Controller           | MX3037-0    | all                  |  |
| Buzzer, Piezo                        | MX001036    | all                  |  |
| Fuse, 3A, Type CC UL248              | MX3538      | all                  |  |
| Power Supply, 200W, 48VAC            | MX3438      | all                  |  |
| Switch, Circuit Breaker, 30A         | MX3754      | all                  |  |
| Switch, Circuit Breaker, Double Pole | MX3755      | all                  |  |
| Switch, Hold Open/Hold Close         | MX3011      | all                  |  |
| Switch, On/Off                       | MX001761    | all                  |  |