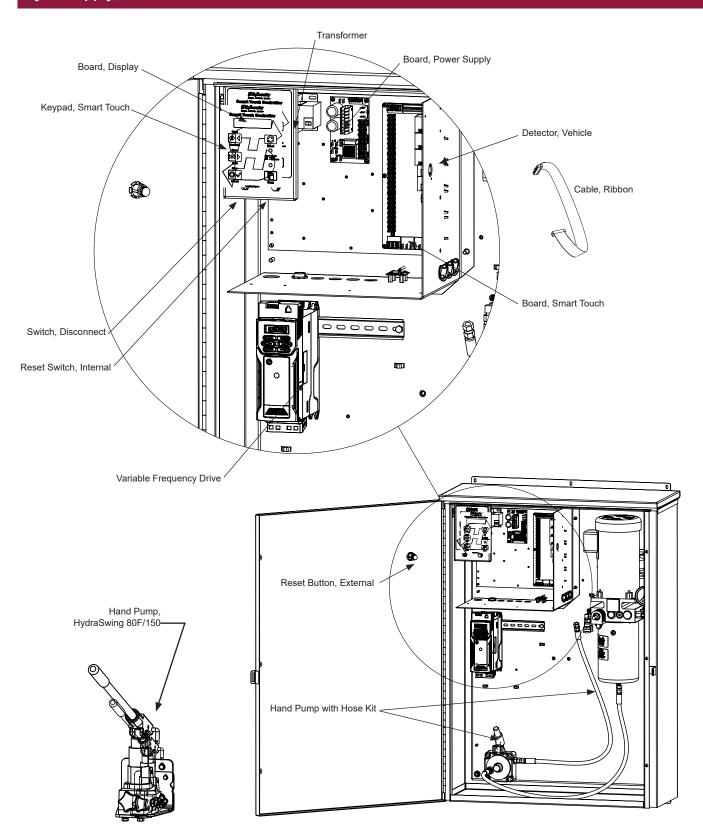

### HydraSupply, Electrical

This drawing is a representation and should be used for parts reference only.

**Part Diagrams** 

### HydraSupply, Electrical

| Part Name                                                               | Part Number | HydraSwing Models (current)      |
|-------------------------------------------------------------------------|-------------|----------------------------------|
| Board, Display                                                          | MX3356      | all                              |
| Board, Power Supply, AC                                                 | MX000487    | all AC                           |
| Board, Smart Touch Controller                                           | MX000585-0  | all                              |
| Detector, Vehicle, Hy5B™                                                | MX4621      | all                              |
| Hand Pump Assembly, HydraSwing 80F/150                                  | MX3549      | 80F/150                          |
| Hand Pump, Replacement Kit                                              | MX001306    | 40/40F/40 Twin                   |
| Keypad, Smart Touch Controller                                          | MX3399      | all                              |
| Reset Button, External                                                  | MX001216    | all                              |
| Reset Switch, Internal                                                  | MX002124    | all                              |
| Switch, Disconnect                                                      | MX000715    | all                              |
| Transformer, 24VAC Output, 75VA, 60Hz                                   | MX000486    | all 60Hz AC except 575VAC        |
| Variable Frequency Drive Unit (VFD), Modbus, 208-230VAC, 50/60Hz, 1Ø/3Ø | MX4210      | all 208,220,230VAC 50/60Hz input |
| Variable Frequency Drive Unit (VFD), Modbus, 380-460VAC, 50/60Hz, 3Ø    | MX4211      | all 380,460VAC 50/60Hz input     |