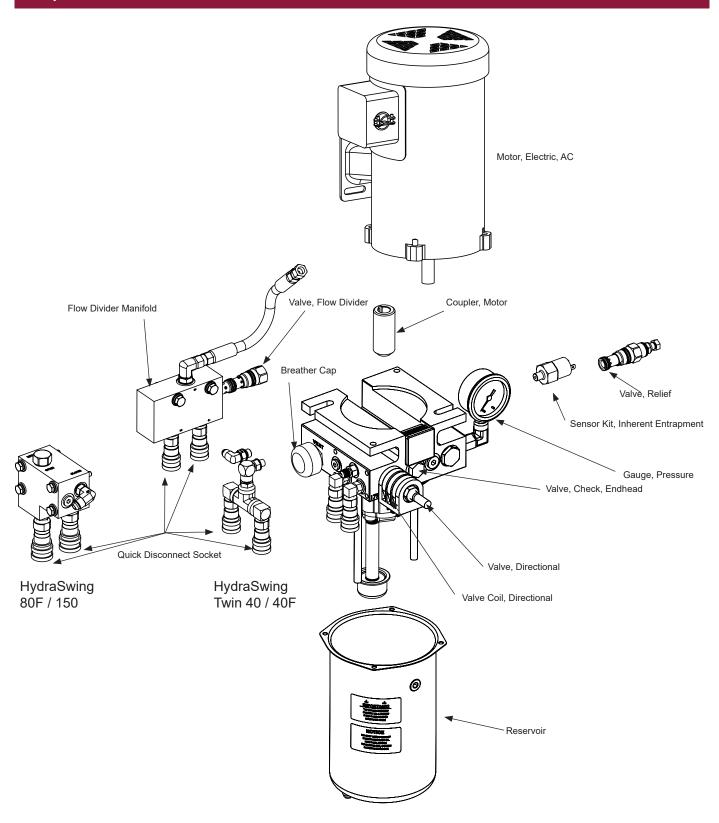

### **Pump Pack**

This drawing is a representation and should be used for parts reference only.

### **Pump Pack**

| Part Name                                                 | Part Number | HydraSwing Single Models (current) |
|-----------------------------------------------------------|-------------|------------------------------------|
| Breather Cap                                              | MX000686    | all                                |
| Coupler, Motor, 5/8 inch Shaft, 6T                        | MX002054    | all                                |
| Gauge, Pressure, 3000 PSI, Kit                            | MX001107    | all                                |
| Motor, Electric, 60Hz, 2 hp, 3Ø, 3450 RPM, 208-230/460VAC | MX001638    | all                                |
| Pump Pack, HydraSwing 150                                 | MX3523      | 150                                |
| Pump Pack, HydraSwing 40                                  | MX3520      | 40                                 |
| Pump Pack, HydraSwing 40 Twin                             | MX3524      | 40 Twin                            |
| Pump Pack, HydraSwing 40F                                 | MX3521      | 40F                                |
| Pump Pack, HydraSwing 40F Twin                            | MX3525      | 40F Twin                           |
| Pump Pack, HydraSwing 80F                                 | MX3522      | 80F                                |
| Quick Disconnect, Plug, 1/4 inch                          | MX000202    | 80F/150                            |
| Quick Disconnect, Plug, 1/8 inch                          | MX000170    | 40/40F                             |
| Quick Disconnect, Socket, 1/4 inch                        | MX000201    | 80F/150                            |
| Quick Disconnect, Socket, 1/8 inch                        | MX000169    | 40/40F                             |
| Reservoir, 4 Qt                                           | MX3475      | all                                |
| Sensor Kit, Inherent Entrapment                           | MX000091    | all                                |
| Valve Coil, Directional, 24VDC                            | MX000184    | all                                |
| Valve, Check, Endhead Main                                | MX000171    | all                                |
| Valve, Directional with Manual                            | MX001257    | all                                |
| Valve, Flow Divider                                       | MX000993    | 40/40F Twin                        |
| Valve, Relief, 1500 PSI                                   | MX000658    | all                                |