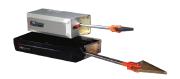

### **HydraSwing 40/40F Actuator**

This drawing is a representation and should be used for parts reference only.

| Part Name                                             | Part Number | HydraSwing Models (current) |
|-------------------------------------------------------|-------------|-----------------------------|
| Bearing, Tapped, 1.25 inch                            | MX000770    | all                         |
| Brake Manifold Assembly, HydraSwing 40/40F/40 Twin LH | MX3261-02   | 40/40F/40 Twin LH           |
| Brake Manifold Assembly, HydraSwing 40/40F/40 Twin RH | MX3261-01   | 40/40F/40 Twin RH           |
| Cover, Chassis, Standard, HydraSwing 40/40F           | MX3531-04   | all                         |
| Cylinder Kit, Position Sensing, 40/40F/40 Twin        | MX3546      | 40/40F/40 Twin (Primary)    |
| Cylinder Kit, without Sensor, 40/40F/40 Twin          | MX3547      | 40/40F Twin (Secondary)     |
| Hose Kit with Fittings, HydraSwing 40/40F             | MX3545      | all                         |
| Pin, Cylinder                                         | MX3058      | all                         |
| Valve, Brake                                          | MX000234    | all                         |