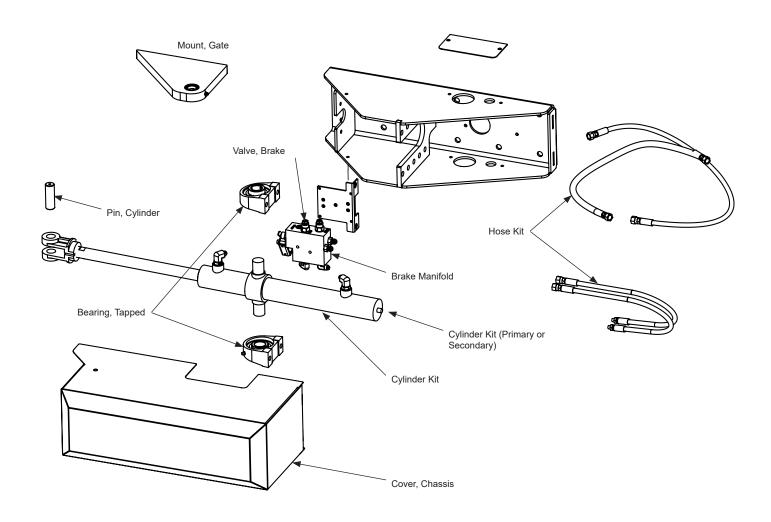

### HydraSwing 80F/150 Actuator

This drawing is a representation and should be used for parts reference only.

| Part Name                                        | Part Number | HydraSwing Models (current) |  |
|--------------------------------------------------|-------------|-----------------------------|--|
| Base Extension, HydraSwing 80F/150               | MX3225-02   | all                         |  |
| Bearing, Cup, HydraSwing 80F/150                 | MX3224      | all                         |  |
| Brake Manifold Assembly, HydraSwing 80F/150 LH   | MX3317-02   | 80F/150 LH                  |  |
| Brake Manifold Assembly, HydraSwing 80F/150 RH   | MX3317-01   | 80F/150 RH                  |  |
| Cover, Chassis, HydraSwing 80F/150               | MX3069-02   | all                         |  |
| Cover, Front, HydraSwing 80F/150                 | MX3532-02   | all                         |  |
| Cylinder Assembly w/Fittings, HydraSwing 80F/150 | MX3548      | all                         |  |
| Hose Kit, HydraSwing 80F/150                     | MX3062      | all                         |  |
| Pin, Cylinder                                    | MX3058      | all                         |  |
| Valve, Brake                                     | MX000234    | all                         |  |