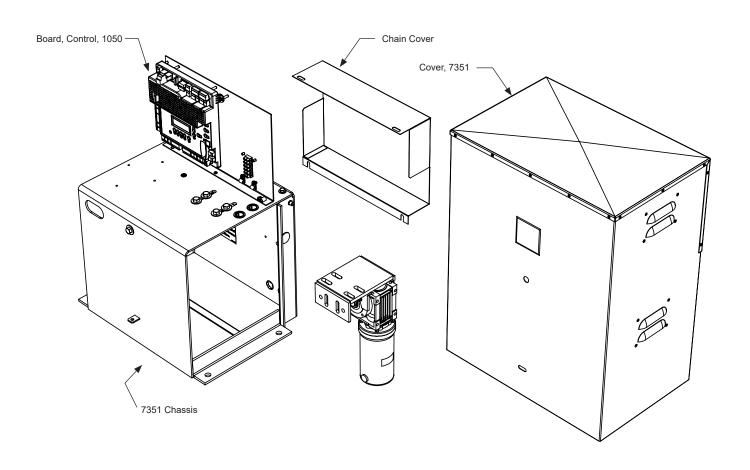

### 7351 Pad Mount Chassis and Control Board

This drawing is a representation and should be used for parts reference only.

| Part Name                            | Part Number | 7251/7351 Models |
|--------------------------------------|-------------|------------------|
| Bearing, Flange                      | UCFL202     | all              |
| Board, Control, 1050                 | 1050US      | all              |
| Chain Cover, 7251                    | 10032590    | 7251             |
| Chain Cover, 7351                    | 10030590    | 7351             |
| Cover, 7351                          | 10030490    | 7351             |
| Lid, Control Box                     | 10053890    | 7251             |
| Limit Sub Assembly                   | 10040390    | all              |
| Receiver, OXI, Multi Channel         | OXIBD/A     | all              |
| Release, Quick                       | 10039790    | all              |
| Sprocket, Drive, #40 Chain, 13 Tooth | 40BS13      | all              |
| Sprocket, Idler                      | 40BB17H     | all              |
| Sprocket, Limit, Quick Release       | 25B24       | all              |
| Sprocket, Quick Release              | 35B25       | all              |