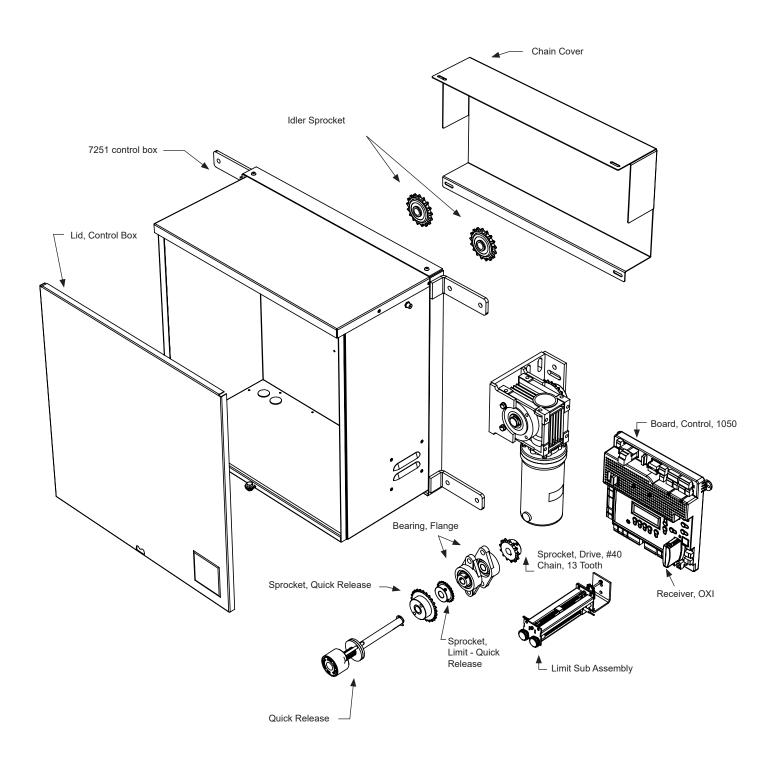

#### 7251 Post Mount Chassis and Control Board

This drawing is a representation and should be used for parts reference only.