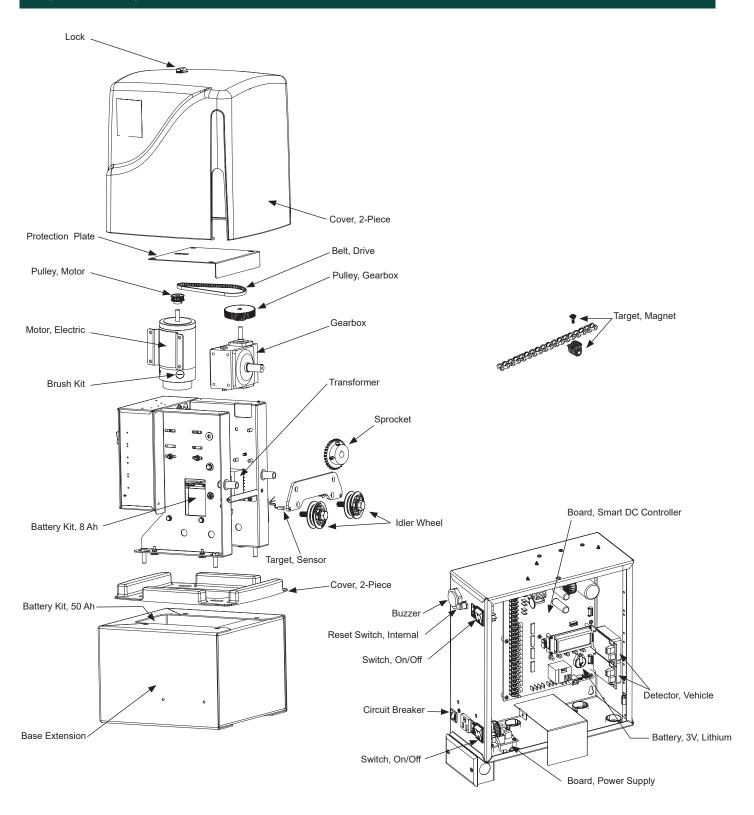

## SlideSmart™ DC

**Part Diagrams** 

## 10F, 15 Chassis, Mechanical & Electrical

## SlideSmart™ DC

## 10F, 15 Chassis, Mechanical & Electrical

| Part Name                              | Part Number | SlideSmart DC Models         |
|----------------------------------------|-------------|------------------------------|
| Base Extension, SlideSmart DC 10F, 15  | MX002094    | SlideSmart DC 10F, 15        |
| Battery Kit, 50Ah, Replacement         | MX002013    | all                          |
| Battery Kit, 8Ah, Replacement          | MX002008    | all                          |
| Battery, 3V, Lithium                   | MX000346    | all                          |
| Belt, Drive, SlideSmart DC 10F         | MX002107    | SlideSmart DC 10F            |
| Belt, Drive, SlideSmart DC 15, HD25/30 | MX002106    | SlideSmart DC 15             |
| Board, Power Supply, 115/230VAC        | MX001766    | AC only                      |
| Board, Smart DC Controller             | MX3037-0    | all                          |
| Brush Kit, 24VDC Motor, Smart DC       | MX001920    | all                          |
| Buzzer, Piezo                          | MX001036    | all                          |
| Circuit Breaker, 15A                   | MX001760    | Solar only                   |
| Circuit Breaker, 5A                    | MX3796      | AC only                      |
| Cover, 2-Piece                         | MX002115    | all                          |
| Cover, Top Plate                       | MX002075    | all                          |
| Detector, Vehicle, Hy5B™               | MX4621      | all                          |
| Gearbox, SlideSmart DC                 | MX002210    | all                          |
| Idler Wheel, #40 Roller Chain Guide    | MX002181    | all                          |
| Lock, Latch, w/Key                     | MX002873    | all                          |
| Motor, Electric, 24VDC                 | MX001995    | all                          |
| Pulley, Gearbox, 36T, 15mm             | MX001404    | all SlideSmart DC 10F models |
| Pulley, Gearbox, 60T, 15mm             | MX002076    | all SlideSmart DC 15 models  |
| Pulley, Motor, 24T, 9 mm               | MX001403    | all                          |
| Reset Switch, Internal                 | MX002124    | all                          |
| Sprocket, #40 Roller Chain, 30T        | MX002211    | all                          |
| Switch, On/Off                         | MX001761    | all                          |
| Target, Magnet, Assembly               | MX002087    | all                          |
| Target, Sensor                         | MX002085    | all                          |
| Transformer, 115/208/230VAC            | MX002798    | AC only                      |