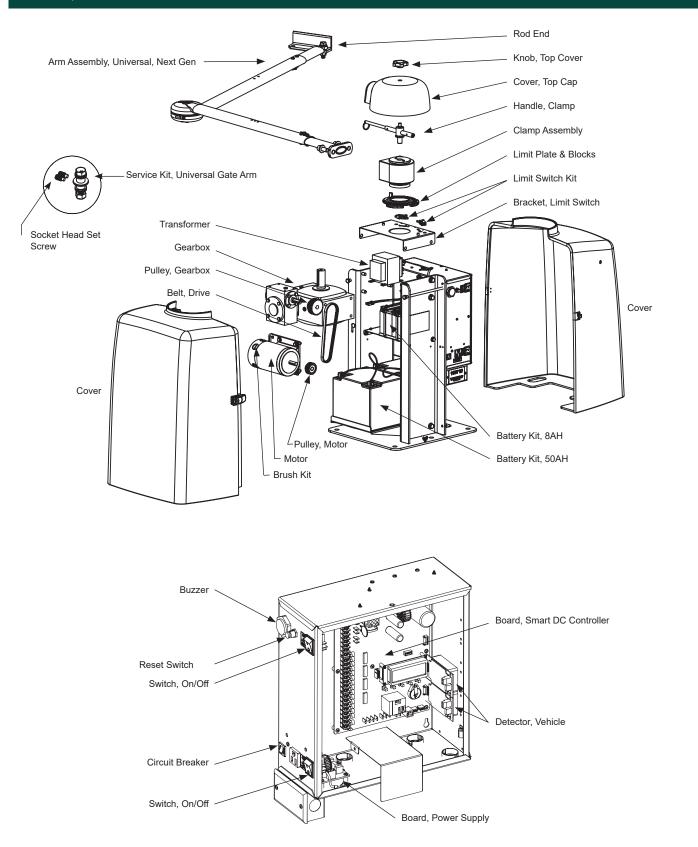

#### Chassis, Mechanical & Electrical

This drawing is a representation and should be used for parts reference only.

### Chassis, Mechanical & Electrical

| Part Name                         | Part Number | SwingSmart DC Models   |
|-----------------------------------|-------------|------------------------|
| Arm Assembly, Dual Pivot          | MX002011    | all                    |
| Arm Assembly, Universal, Next Gen | MX4005      | all                    |
| Battery Kit, 50Ah, Replacement    | MX002013    | all                    |
| Battery Kit, 8Ah, Replacement     | MX002008    | all                    |
| Belt, Drive                       | MX001744    | all                    |
| Board, Power Supply, 115/230VAC   | MX001766    | all                    |
| Board, Smart DC Controller        | MX3037-0    | all                    |
| Bracket, Limit Switch             | MX001658    | all                    |
| Brush Kit, 24VDC Motor, Smart DC  | MX001920    | all                    |
| Buzzer, Piezo                     | MX001036    | all                    |
| Circuit Breaker, 15A              | MX001760    | Solar only             |
| Circuit Breaker, 5A               | MX3796      | AC only                |
| Clamp Assembly, Taper             | MX001743    | all                    |
| Cover, 3-Piece                    | MX001926    | all                    |
| Cover, Top Cap                    | MX001746    | all                    |
| Detector, Vehicle, Hy5B™          | MX4621      | all                    |
| Gearbox, SwingSmart DC            | MX002005    | all                    |
| Handle, Clamp, Replacement Kit    | MX001933    | all                    |
| Knob, Top Cap                     | MX001703    | all                    |
| Limit Plate and Blocks Assembly   | MX001745    | all                    |
| Limit Switch Kit                  | MX002006    | all                    |
| Motor, Electric, 24VDC            | MX001395    | all                    |
| Pulley, Gearbox, 36T, 15mm        | MX001404    | all                    |
| Pulley, Motor, 24T, 9 mm          | MX001403    | all                    |
| Reset Switch, Internal            | MX002124    | all                    |
| Rod End, Ball Joint, Male         | MX001695    | for MX002818 arms only |
| Service Kit, Universal Gate Arm   | MX4535      | all                    |
| Socket Head Set Screw             | MX3890      | all                    |
| Switch, On/Off                    | MX001761    | all                    |
| Transformer, 115/208-230VAC       | MX002798    | AC only                |