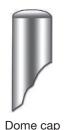

#### **Bollard cap choices:**

Flat cap

Knight cap

#### **Light options**

Glass refractor globe (dome cap) Stacked louver globe (flat cap) Cool colored LED (5000K) Warm colored LED (3000K)