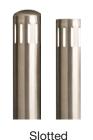

# Lighted bollard cover options

304 or 316 stainless Flat cap Surface mount Domed cap Slotted light opening Clear or opal lens 360° light opening

support.hysecurity.com

Nice/HySecurity is an industry leader of automated gate and perimeter security solutions.