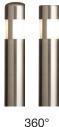

# Lighted bollard cover options

304 or 316 stainless Flat cap Surface mount Domed cap Slotted light opening Clear or opal lens 360° light opening

support.hysecurity.com

Nice/HySecurity is an industry leader of automated gate and perimeter security solutions.