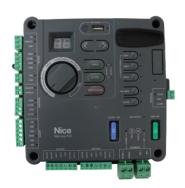

# Mercury 310 Controller

#### **Technical Specifications**

| Mercury 310                                                                                                                         |
|-------------------------------------------------------------------------------------------------------------------------------------|
| Yes, 12V / 2A with MPP                                                                                                              |
| Single or dual                                                                                                                      |
| Yes                                                                                                                                 |
| No                                                                                                                                  |
| TITAN, Apollo                                                                                                                       |
| -4 F to 122 F (-20 C to 50 C)                                                                                                       |
| 18 to 24 VDC                                                                                                                        |
| 12 VDC                                                                                                                              |
| 30A                                                                                                                                 |
| 10mA                                                                                                                                |
| 12V 500mA always on (2 locations) 12V 500mA standby off (2 locations)                                                               |
| Yes                                                                                                                                 |
| 7.3w x 7.2h x 1.2d inches                                                                                                           |
| BlueBUS, USB port, OXI, 433MHz remote                                                                                               |
| Function selection dial, open, close stop/clear buttons, value adjustment increase and decrease buttons, remote programming buttons |
| Remote, Open, Close, Stop, Fire                                                                                                     |
| None                                                                                                                                |
| Usage Class I, II                                                                                                                   |
| BlueBUS and 10K monitored sensors                                                                                                   |
| 3 year warranty with product registration                                                                                           |
|                                                                                                                                     |