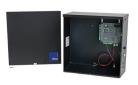

#### **Control Boxes**

#### SolarBOX

with Mercury 310 Controller. Ideal for Solar Installations 18w x 18h x 8d inch