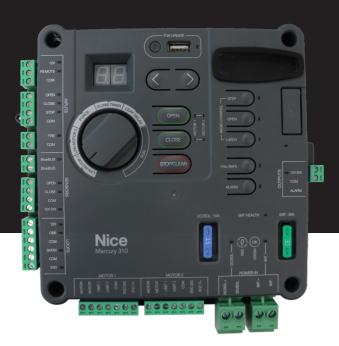

# Mercury 310 Controller

#### **Technical Specifications**

| Mercury 310                                                                                                                         |
|-------------------------------------------------------------------------------------------------------------------------------------|
| Yes, 12V / 2A with MPP                                                                                                              |
| Single or dual                                                                                                                      |
| Yes                                                                                                                                 |
| No                                                                                                                                  |
| TITAN, Apollo                                                                                                                       |
| -4 F to 122 F (-20 C to 50 C)                                                                                                       |
| 18 to 24 VDC                                                                                                                        |
| 12 VDC                                                                                                                              |
| 30A                                                                                                                                 |
| 10mA                                                                                                                                |
| 12V 500mA always on (2 locations) 12V 500mA standby off (2 locations)                                                               |
| Yes                                                                                                                                 |
| 7.3w x 7.2h x 1.2d inches                                                                                                           |
| BlueBUS, USB port, OXI, 433MHz remote                                                                                               |
| Function selection dial, open, close stop/clear buttons, value adjustment increase and decrease buttons, remote programming buttons |
| Remote, Open, Close, Stop, Fire                                                                                                     |
| None                                                                                                                                |
| Usage Class I, II                                                                                                                   |
| BlueBUS and 10K monitored sensors                                                                                                   |
| 3 year warranty with product registration                                                                                           |
|                                                                                                                                     |