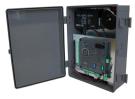

#### **Control Boxes**

#### **ACBOX**

with Mercury 310 Controller. Ideal for AC Installations 12w x 18h x 8d inch