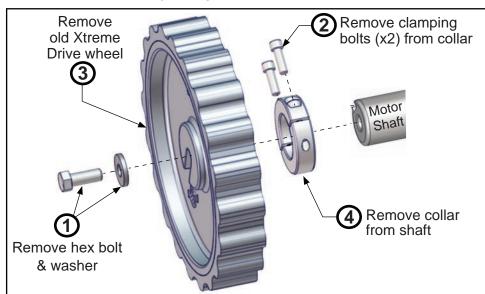

**IMPACT:** Mechanical conformity with AdvanceDrive Wheels and simpler disassembly during maintenance.

Figures 1 and 2 (below) show the differences between old and new XtremeDrive wheel assemblies. The only difference between the 6" and 8" XtremeDrive versions is wheel diameter. Follow numbered callouts to install.

## Figure 1: OLD XtremeDrive Wheel Disassembly